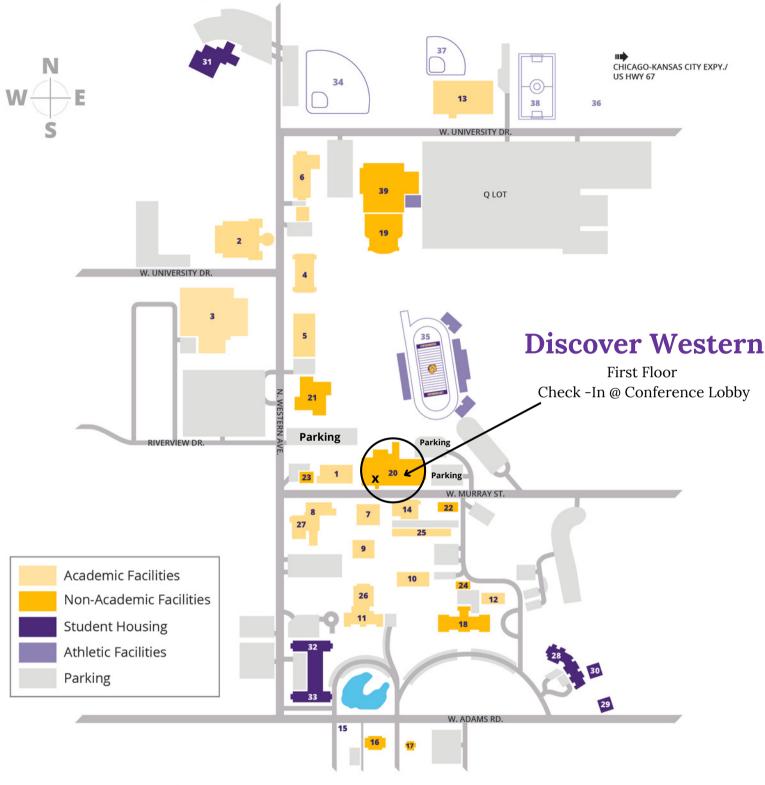

#### Academic Facilities

- 1 Knoblauch Hall
- 2 Currens Hall
- 3 Horrabin Hall
- 4 Morgan Hall
- **5** Stipes Hall
- 6 Waggoner Hall
- 7 Sallee Hall
- 8 Browne Hall 9 Memorial Hall
- 10 Tillman Hall
- 11 Simpkins Hall

- 12 Garwood Hall
- 13 Brophy Hall

## Non-Academic Facilities

- 14 Multicultural Center
- 15 Gwendolyn Brooks Memorial Park
- 16 Alumni House
- 17 Wright Residence/ Veterans Resource Center
- 18 Sherman Hall
- 19 Spencer Student Recreation Center
- 20 University Union
- 21 Malpass Library

## 22 Mowbray Hall

- 23 Beu Health Center
- 24 Art Gallery
- 25 Seal Hall
- 26 COFAC Recital Hall
- 27 Hainline Theatre

#### **Student Housing**

- 28 Grote Hall
- 29 Lincoln Hall
- **30** Washington Hall
- **31** Thompson Hall

- 32 Corbin Hall
- 33 Olson Hall

#### **Athletic Facilities**

- 34 Alfred D. Boyer Stadium
- 35 Hanson Field
- 36 Vince Grady Field
- 37 Mary Ellen McKee Softball Field
- 38 MacKenzie Soccer Field
- 39 Western Hall